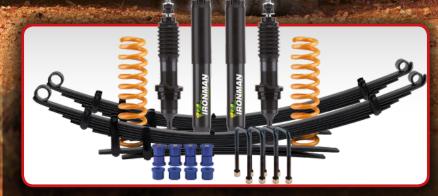

The Ironman 4x4 GVM upgrade provides welcome additional loading capacity to support heavy accessories and towing.

Ironman 4x4 has been certified Second Stage Manufacturer (CPA 47511) by the Department of Infrastructure, Transport Regional Development (D.O.T.A.R.S.) for the upgrade of Ford Ranger PXII.

As always to be expected Ironman 4x4 has conducted all required testing to ensure complete integration with all safety systems and requirements as well as compliance to Federal laws.

| GVM Upgrade                         | Registration      | Part No       | RRP        |
|-------------------------------------|-------------------|---------------|------------|
| Temporary Load Foam Cell Shocks     | Pre-Registration  | FOR001BKFGVM  | \$2,521.00 |
| Temporary Load Foam Cell Shocks     | Post-Registration | FOR001BKFGVM1 | \$2,521.00 |
| Temporary Load Foam Cell Pro Shocks | Pre-Registration  | FOR001BKPGVM  | \$2,851.00 |
| Temporary Load Foam Cell Pro Shocks | Post-Registration | FOR001BKPGVM1 | \$2,851.00 |
| Permanent Load Foam Cell Shocks     | Pre-Registration  | FOR001CKFGVM  | \$2,565.00 |
| Permanent Load Foam Cell Shocks     | Post-Registration | FOR001CKFGVM1 | \$2,565.00 |
| Permanent Load Foam Cell Pro Shocks | Pre-Registration  | FOR001CKPGVM  | \$2,895.00 |
| Permanent Load Foam Cell Pro Shocks | Post-Registration | FOROO1CKPGVM1 | \$2,895.00 |