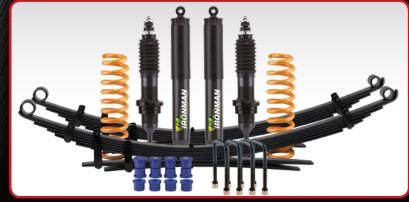

**Pre or Post Registration** 

Available with Foam Cell or Foam Cell Pro Shock Absorbers

(CPA47511) - Ranger 2011+ dual cab, single cab, extra cab, cab / chassis.

FER, STRONGER, SMARTER

For your nearest distributor call 1300 731 137, or visit www.ironman4x4.com

The Ironman 4x4 GVM upgrade provides welcome additional loading capacity to support heavy accessories and towing.

Ironman 4x4 has been certified Second Stage Manufacturer (CPA 47511) by the Department of Infrastructure, Transport Regional Development (D.O.T.A.R.S.) for the upgrade of Ford Ranger PXII.

As always to be expected Ironman 4x4 has conducted all required testing to ensure complete integration with all safety systems and requirements as well as compliance to Federal laws.

| GVM Upgrade                         | Registration      | Part No       | RRP        |
|-------------------------------------|-------------------|---------------|------------|
| Temporary Load Foam Cell Shocks     | Pre-Registration  | FOR001BKFGVM  | \$2,521.00 |
| Temporary Load Foam Cell Shocks     | Post-Registration | FOR001BKFGVM1 | \$2,521.00 |
| Temporary Load Foam Cell Pro Shocks | Pre-Registration  | FOR001BKPGVM  | \$2,851.00 |
| Temporary Load Foam Cell Pro Shocks | Post-Registration | FOR001BKPGVM1 | \$2,851.00 |
| Permanent Load Foam Cell Shocks     | Pre-Registration  | FOR001CKFGVM  | \$2,565.00 |
| Permanent Load Foam Cell Shocks     | Post-Registration | FOR001CKFGVM1 | \$2,565.00 |
| Permanent Load Foam Cell Pro Shocks | Pre-Registration  | FOR001CKPGVM  | \$2,895.00 |
| Permanent Load Foam Cell Pro Shocks | Post-Registration | FOROO1CKPGVM1 | \$2,895.00 |

**Installation only available at Authorised Ironman 4x4 Facilities** (CPA47511) - Ranger 2011+ dual cab, single cab, extra cab, cab / chassis.