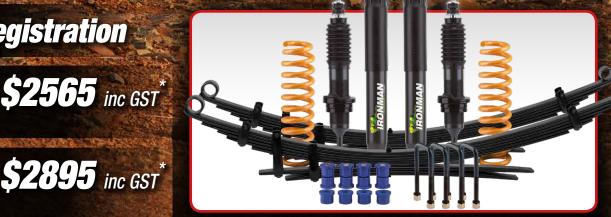

Toyota Hilux 2015+ Suspension GVM Upgrade

Designed and tested for vehicles that need to tow and carry heavy loads which can exceed legal load limits.

KEEP IT LEGAL, **KEEP IT SAFE!** 

FOAM CELL Suspension Upgrade

FOAM CELL PRO Suspension Upgrade

HEAVIEST IN AUSTRALIA

RONMAN

CLAD WA

(CPA48310) - Hilux 2015+ dual cab, single cab, extra cab, cab / chassis.

\*Engineering sign-off fee applies to post registration \*Plus installation at authorised Ironman 4x4 GVM installers \*3510kg upgrade requires a change in RVD category code to NB1